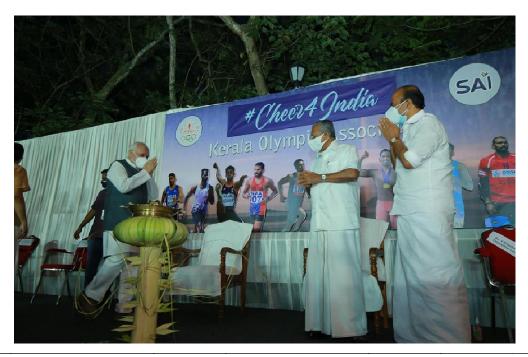

# "CHEER4 INDIA" CAMPAIGN AS PART OF TOKYO OLYMPICS 2020

Kerala Olympic Association organized elaborate campaign in connection with Tokyo Olympics 2020 to instil confidence in the minds of Indian Athletes participating in the Olympic Games. Besides we have taken it an opportunity to revive sporting activity in the State that was dormant due to the pandemic.

Kerala Olympic Association has joined hands with Department of Sports & Youth Affairs, Government of India, Indian Olympic Association and Department of Sports, Government of Kerala and launched various activities titled "Cheer4India" to pledge our solidarity to the Indian contingent.

The major event envisioned by the Kerala Olympic Association was "Olympic light" lighting event on 22nd July at 7pm. We appealed to the entire people of the State to switch off the electric lights and kindle candles / oil lamps / mobile torches at 7pm to stand in solidarity to the Indian Athletes particularly to the Keralites attending the Olympic Games. The program was a tremendous success and great motivation for the athletes participating in the Olympic Games at Tokyo.