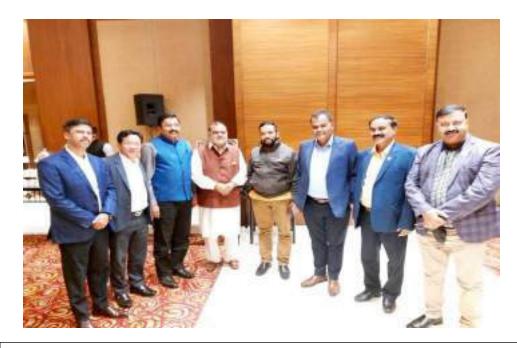

#### **IOA ANNUAL GENERAL BODY MEETING**

The Annual General Body Meeting (AGM) of the Indian Olympic Association (IOA), which was organized to elect its new Officebearers, was held at Olympic Bhavan, New Delhi under the presidentship of Dr. Narendra Dhruv Batra, President, IOA on December 19, 2021. The meeting was conducted by Justice Rajiv Sahai Endlaw who was appointed as Administrator and assisted by Mr. Injeti Srinivas, the former Secretary of the Ministry of Youth Affairs and Sports, Government of India as per the direction of Hon'ble High Court, New Delhi.

The President and Secretary General of KOA participated in the meeting and had a fruitful discussion with the President, IOA and various other sports personalities regarding the Kerala Games 2022.

The President and Secretary General of KOA with Sri. Narinder Dhruv Batra, President, IOA and other officials