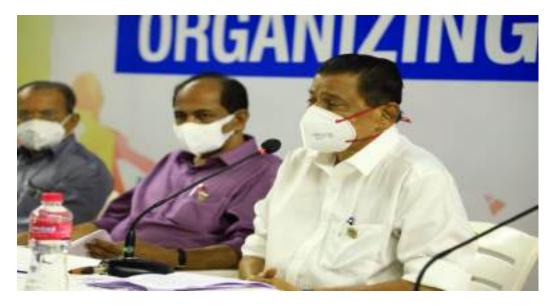

# ORGANISING COMMITTEE MEETING OF KERALA GAMES 2022

The Organising Committee Meeting of the maiden Kerala Games 2022 organized by Kerala Olympic Association was held on November 17<sup>th</sup>, 2021 at Jimmy George Indoor Stadium. Shri. M V Govindan Master, Hon'ble Minister for LSGD & Excise, Shri. G. R. Anil, Hon'ble Minister for Food & Civil Supplies and Justice (Retd.) M R Hariharan Nair was the Chief Guests of the function. The Executive Council members of KOA, eminent sports personalities and various others participated in the meeting. The Organising committee and various other sub committees for the smooth conduct of Kerala Games 2022 were formed at the meeting.