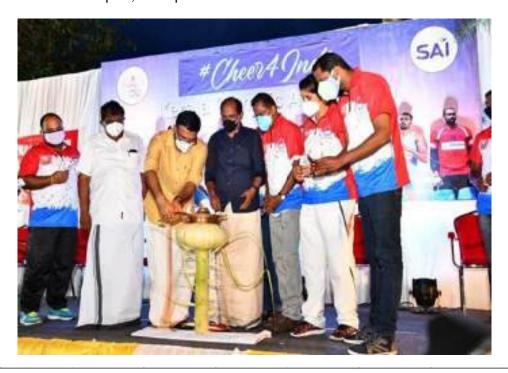

The major event envisioned by the Kerala Olympic Association was "Olympic light" lighting event on 22nd July at 7pm. We appealed to the entire people of the State to switch off the electric lights and kindle candles / oil lamps / mobile torches at 7pm to stand in solidarity to the Indian Athletes particularly to the Keralites attending the Olympic Games. The program was a tremendous success and great motivation for the athletes participating in the Olympic Games at Tokyo.

Hon'ble Governor of Kerala Sri Arif Mohammed Khan arriving for the Olympic Light Ceremony. Hon. Chief Minister of Kerala Sri. Pinarayi Vijayan and Hon Leader of Opposition Sri. V D Satheesan greeting the Governor

At the capital city, the lighting of the lamp was inaugurated by the Hon'ble Governor of Kerala Sri. Arif Mohammed Khan along with the Chief Minister of Kerala, Sri. Pinarayi Vijayan and the Leader of Opposition, Sri. V. D. Satheesan. The Minister for Health, Smt. Veena George, Minister for Ports Sri. Ahammed Devarkovil, Sri. V. P. Joy, Chief Secretary of Kerala, Dr. Sharmila Mary Joseph IAS, Sports Secretary, Sri. Geromic George IAS, Director of Sports and Youth Affairs, Station Commander of Pangode Military Station Brigadier Karthik Sheshadry, Justice (Rtd) M.R.Hariharan Nair, Sri V Sunil Kumar, President, KOA, Sri. S Rajiv, Secretary General, KOA, Dr. G Kishore, Principal & Regional Director, SAI,

Sri. S.N.Reghuchandran Nair, Vice President, KOA, Sri. K S Balagopal, President, TDOA were present at the function. The main venue was in front of Kerala Raj Bhavan. The Lamp Lighting was made more colorful by the presence of Mounted Police, Military and Police Bands and Traditional Percussion performance. The lamp was lit at 7.00 PM. Various Sports Associations gathered on both sides of the main road from Kowdiar to East Fort and Palayam to Kesavadasapuram strictly observing the Covid protocol and lit the lamp standing in solidarity with the Indian Athletes at Tokyo. After the lamp lighting function, the "Victory Punch" was also done for the athletes representing our nation.

Hon'ble Governor of Kerala Sri Arif Mohammed Khan, Sri. Pinarayi Vijayan, Hon. Chief Minister of Kerala and Sri. V D Satheeshan, Hon. Leader of Opposition inaugurating the Olympic Light Ceremony by lighting the lamp together