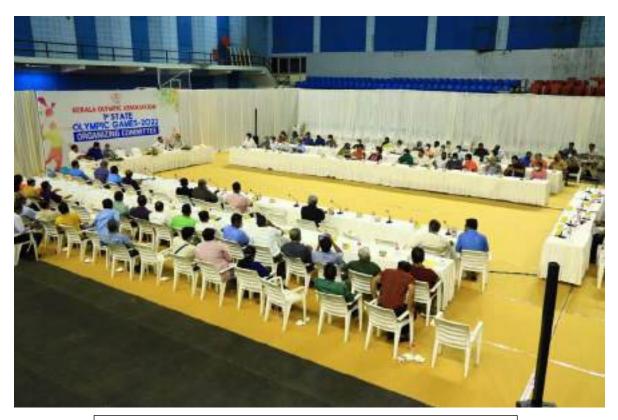

# ORGANISING COMMITTEE MEETING OF KERALA GAMES 2022

The Organising Committee Meeting of the maiden Kerala Games 2022 organized by Kerala Olympic Association was held on November 17<sup>th</sup>, 2021 at Jimmy George Indoor Stadium. Shri. M V Govindan Master, Hon'ble Minister for LSGD & Excise, Shri. G. R. Anil, Hon'ble Minister for Food & Civil Supplies and Justice (Retd.) M R Hariharan Nair was the Chief Guests of the function. The Executive Council members of KOA, eminent sports personalities and various others participated in the meeting. The Organising committee and various other sub committees for the smooth conduct of Kerala Games 2022 were formed at the meeting.

Sri. M V Govindan Master, Hon'ble Minister for LSGD & Excise, Sri. G. R. Anil, Hon'ble Minister for Food & Civil Supplies and Justice (Retd.) M R Hariharan Nair attending the function

Kerala Games 2022 - Organising Committee Meeting