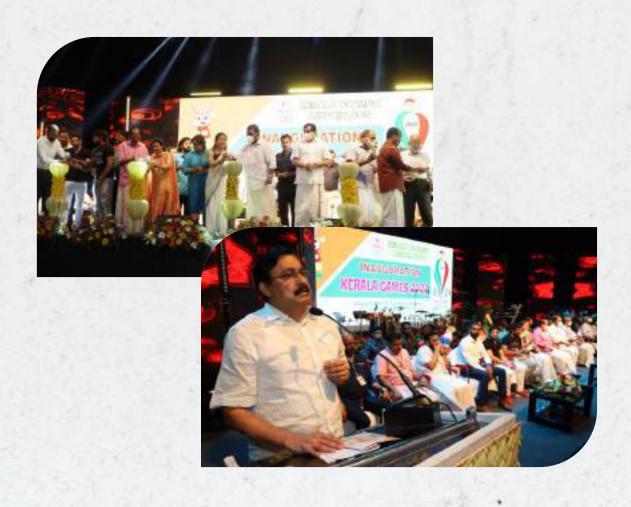

# ORGANISING COMMITTEE MEETING OF KERALA GAMES 2022

The Organising Committee Meeting of the maiden Kerala Games 2022 organized by Kerala Olympic Association was held on November 17<sup>th</sup>, 2021 at Jimmy George Indoor Stadium. Shri. M V Govindan Master, Hon'ble Minister for LSGD & Excise, Shri. G. R. Anil, Hon'ble Minister for Food & Civil Supplies and Justice (Retd.) M R Hariharan Nair was the Chief Guests of the function. The Executive Council members of KOA, eminent sports personalities and various others participated in the meeting. The Organising committee and various other sub committees for the smooth conduct of Kerala Games 2022 were formed at the meeting.

Sri. M V Govindan Master, Hon'ble Minister for LSGD & Excise, Sri. G. R. Anil, Hon'ble Minister for Food & Civil Supplies and Justice (Retd.) M R Hariharan Nair attending the function

Kerala Games 2022 - Organising Committee Meeting