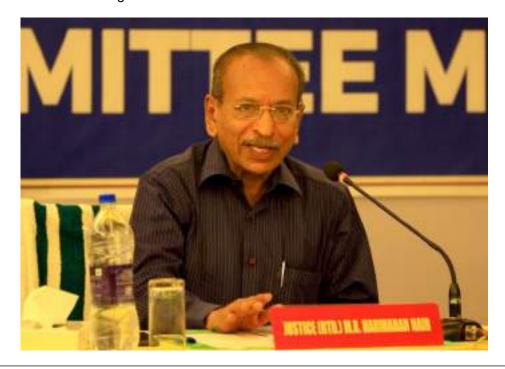

#### HIGH POWER COMMITTEE MEETING

In order to discuss on various CSR Projects proposed by Executive Council of KOA, the High Power Committee Meeting of KOSPBS was convened on 25th September 2021 at 05.30 pm at Hotel White Dammar, Pappanamcode. The Chairman of the High Power Committee, KOSPBS, Justice (Retd.) M R Hariharan Nair and all other members participated in the meeting.

Justice (Retd.)M. R. Hariharan Nair, Chairman, High Power Committee, KOSPBS addressing the members