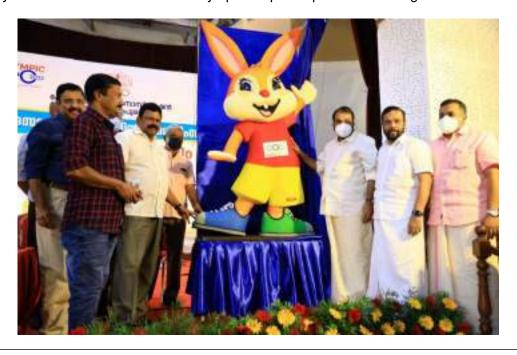

#### **MASCOT RELEASE FUNCTION OF KERALA GAMES 2022**

The Rabbit Mascot of Kerala Games 2022, "Neeraj", named in honor of Neeraj Chopra, the first Indian athlete to win an Olympic Gold medal was unveiled by Shri. V. Sivankutty, Hon'ble Minister for General Education & Labour on December 22, 2021 at Ayyankali Hall, Palayam. The event was attended by sports special persons and organizers.

Sri. V. Sivankutty, Hon'ble Minister for General Education and Labour unveiling the "Neeraj" mascot of Kerala Games 2022 in the presence of Sri. V. Sunil Kumar, President, KOA, Sri. S. Rajiv, Secretary General, KOA, Sri. M. R. Ranjith, Treasurer, KOA, Sri. P. Mohandas, Senior Vice President, KOA, Sri. S. N. Raghuchandran Nair, Vice President, KOA, Sri. K. S. Balagopal, President, TDOA and Sri. S. S. Sudheer, President, TDSC