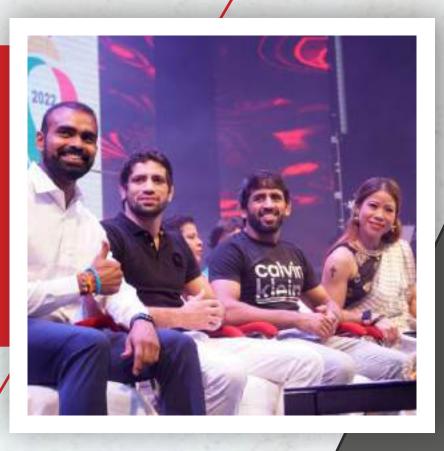

#### **MASCOT RELEASE FUNCTION OF KERALA GAMES 2022**

The Rabbit Mascot of Kerala Games 2022, "Neeraj", named in honor of Neeraj Chopra, the first Indian athlete to win an Olympic Gold medal was unveiled by Shri. V. Sivankutty, Hon'ble Minister for General Education & Labour on December 22, 2021 at Ayyankali Hall, Palayam. The event was attended by sports special persons and organizers.

Sri. V. Sivankutty, Hon'ble Minister for General Education and Labour unveiling the "Neeraj" mascot of Kerala Games 2022 in the presence of Sri. V. Sunil Kumar, President, KOA, Sri. S. Rajiv, Secretary General, KOA, Sri. M. R. Ranjith, Treasurer, KOA, Sri. P. Mohandas, Senior Vice President, KOA, Sri. S. N. Raghuchandran Nair, Vice President, KOA, Sri. K. S. Balagopal, President, TDOA and Sri. S. S. Sudheer, President, TDSC