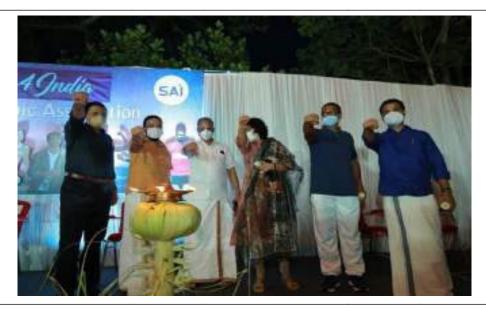

Hon'ble Governor of Kerala Sri Arif Mohammed Khan, Sri. Pinarayi Vijayan, Hon. Chief Minister of Kerala and Sri. V D Satheeshan, Hon. Leader of Opposition inaugurating the Olympic Light Ceremony by lighting the lamp together