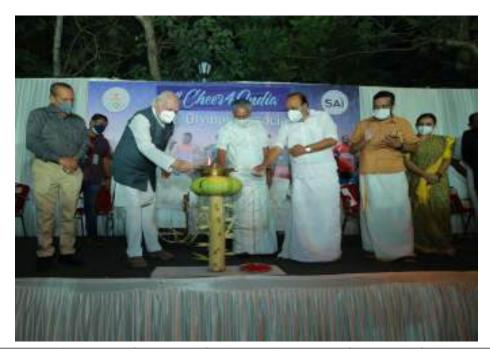

Hon'ble Governor of Kerala Sri Arif Mohammed Khan arriving for the Olympic Light Ceremony. Hon. Chief Minister of Kerala Sri. Pinarayi Vijayan and Hon Leader of Opposition Sri. V D Satheesan greeting the Governor

At the capital city, the lighting of the lamp was inaugurated by the Hon'ble Governor of Kerala Sri. Arif Mohammed Khan along with the Chief Minister of Kerala, Sri. Pinarayi Vijayan and the Leader of Opposition, Sri. V. D. Satheesan. The Minister for Health, Smt. Veena George, Minister for Ports Sri. Ahammed Devarkovil, Sri. V. P. Joy, Chief Secretary of Kerala, Dr. Sharmila Mary Joseph IAS, Sports Secretary, Sri. Geromic George IAS, Director of Sports and Youth Affairs, Station Commander of Pangode Military Station Brigadier Karthik Sheshadry, Justice (Rtd) M.R.Hariharan Nair, Sri V Sunil Kumar, President, KOA, Sri. S Rajiv, Secretary General, KOA, Dr. G Kishore, Principal & Regional Director, SAI,